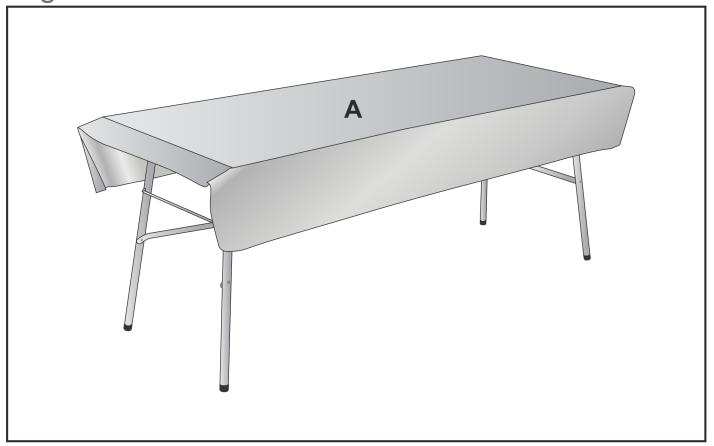

# **Branding Options:**

#### **Position A**

Digital Display (DD)
Full Colour

Size: 2656mm wide x 1626mm high